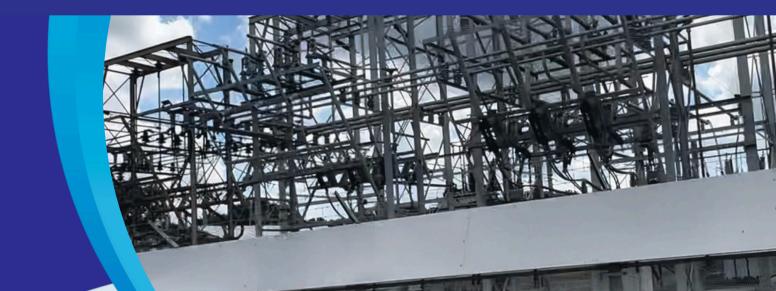

# **Key Features:**

30-35 MW Capacity

Ready-to-use power from adjacent substation – ideal for mining rigs.

# **Expansion & Flexibility:**

**Natural Gas Line** 

Extra energy generation for scalable mining operations.

**35,000 sq. ft. Building Available** Space for mining equipment, cooling systems, or offices.