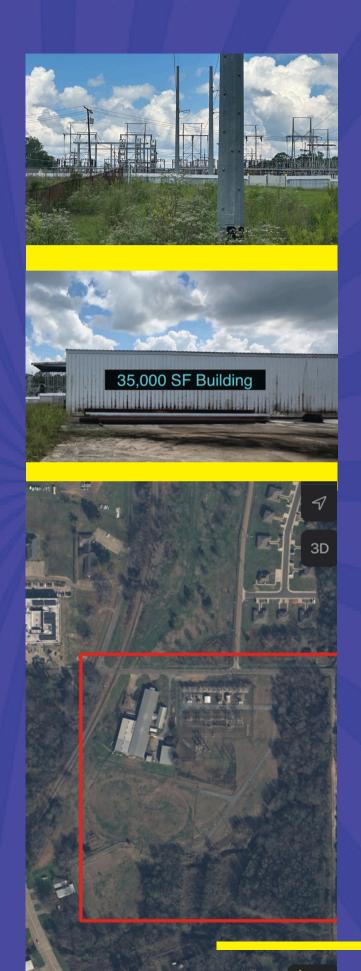

# **Key Features:**

30-35 MW Capacity

Ready-to-use power from adjacent substation – ideal for mining rigs.

# **Expansion & Flexibility:**

**Natural Gas Line** 

Extra energy generation for scalable mining operations.

**35,000 sq. ft. Building Available** Space for mining equipment, cooling systems, or offices.